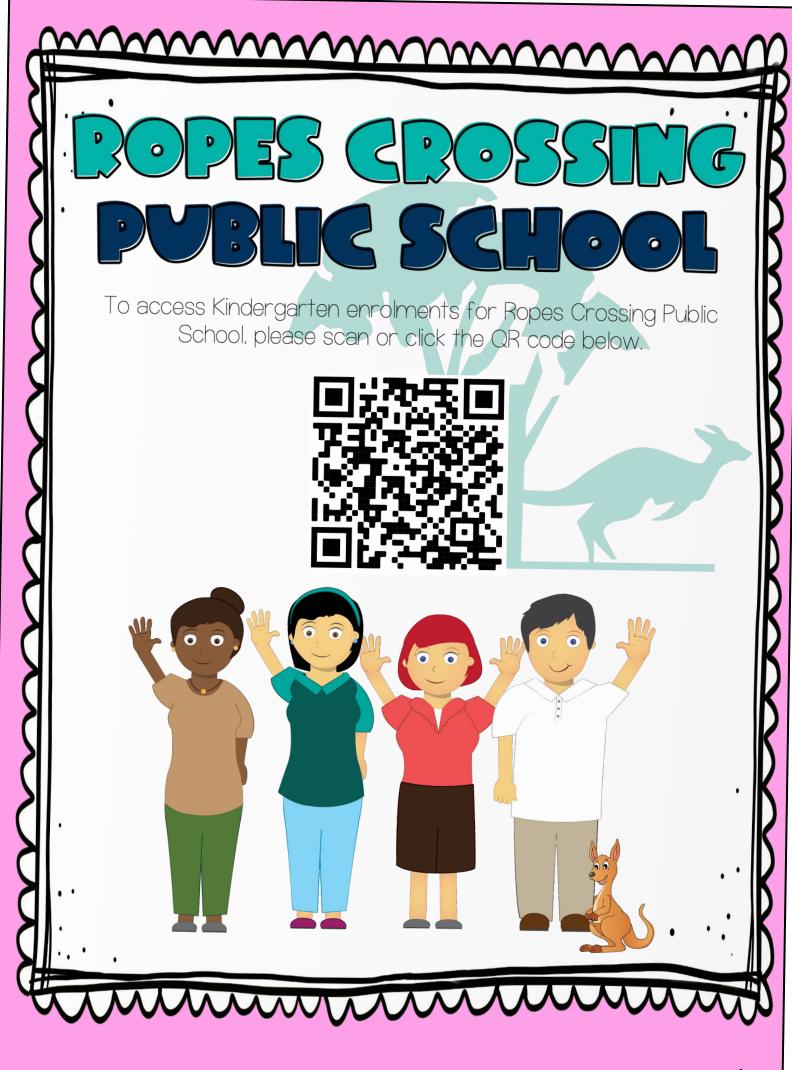

# Enrolment

KINDY TRANSITION TO SCHOOL

Notes To Be (ompleted

| EV | 1h | 0 | In | ٦C | n | ŀ |
|----|----|---|----|----|---|---|
|    |    | • |    |    |   | • |