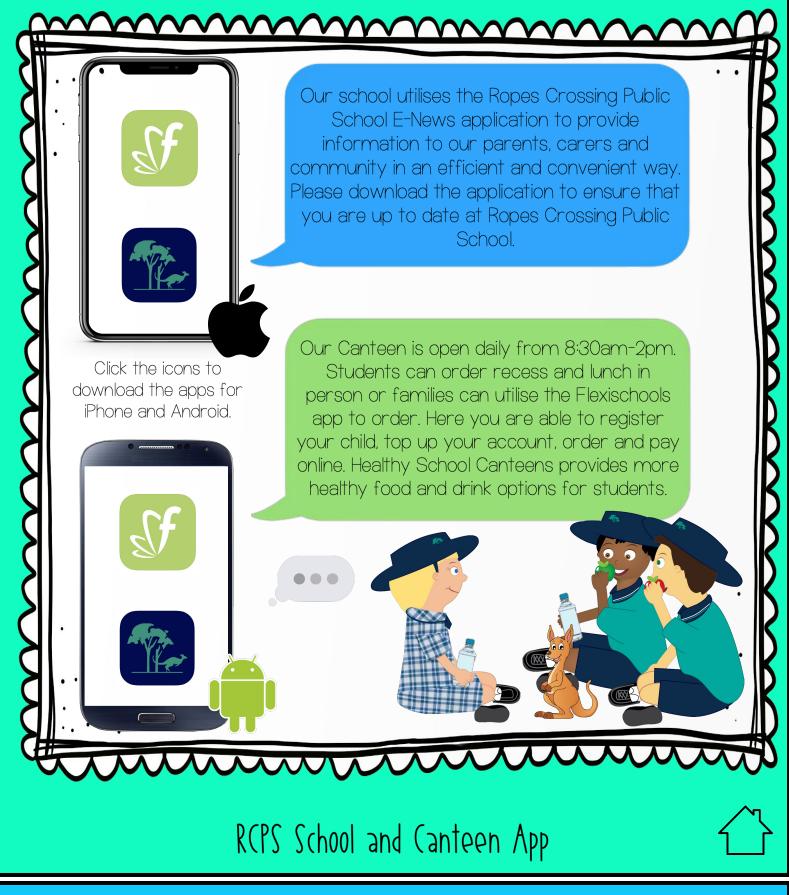

#### Best Start & Preparing for School

RCPS School and Canteen App

Notes To Be completed

KINDY TRANSITION TO SCHOOL

School Attendance